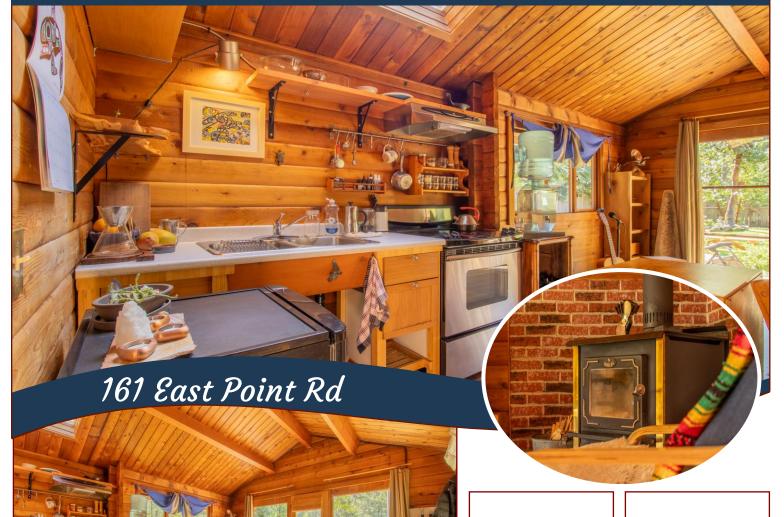

# Charming Panabode

Everything you could need tucked away on a half-acre of level turf. Mature trees provide privacy for this perfect little panabode, while its skylights capture some Saturna Sunshine. Onebedroom, full bath & grand room encompassing kitchen, dining & living areas including a wood burning stove to take the chill off on a cool evening. Bathroom has been updated & laundry is in-house. Much time & care has been put into gardens & landscaping. The property is fenced in including a sunny garden area with irrigation in place. Greenhouse & outbuildings for your projects are conveniently & tastefully positioned. Conveniently located & priced affordably.

Waste: Septic Field

**Foundation:**Concrete Poured

Roof: Metal

Ext Fin: Log
Fuel: Wood

Heat: Wood Stove.

FP Location:

Living Room

#### Lot Features:

- -Central Location
- -Fenced Garden
- -Landscaped
- -Private