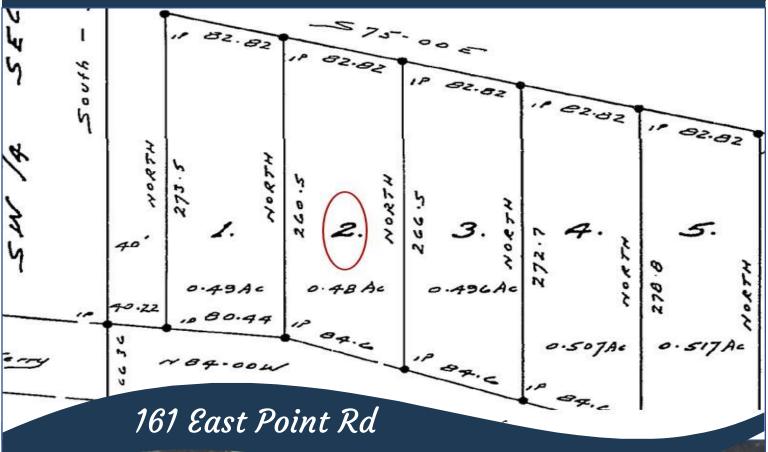

ding a wood burning stove to take the chill off on a cool evening. Bathroom has been updated & laundry is in-house. Much time & care has been put into gardens & landscaping. The property is fenced in including a sunny garden area with irrigation in place. Greenhouse & outbuildings for your projects are conveniently & tastefully positioned. Conveniently located & priced affordably.



# Property Details



Year Built: 1975

Lot Acres: 0.48

Bedrooms: 1 Bathrooms: 1

Fin SqFt: 422

**Unfin SqFt:** 120

Bsmt: crawl space

Water: Municipal

Waste: Septic Field

**Foundation:**Concrete Poured

Roof: Metal

Ext Fin: Log
Fuel: Wood

Heat: Wood Stove.

FP Location:

Living Room

#### Lot Features:

- -Central Location
- -Fenced Garden
- -Landscaped
- -Private







### Plot Plan and Aerial View







## Google Area Map



<u>DISCLAIMER:</u> While every effort is made to provide reliable information, Dockside Realty Ltd. makes no representations or warranties as to the accuracy of this brochure.

All measurements are approximate and the buyer is responsible for verifying all data provided.