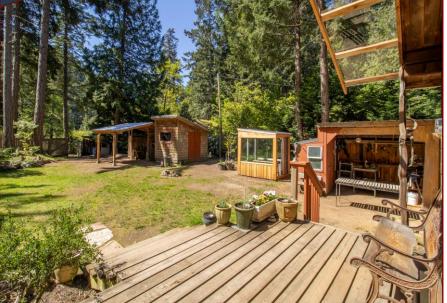

# Charming Panabode

Everything you could need tucked away on a half-acre of level turf. Mature trees provide privacy for this perfect little panabode, while its skylights capture some Saturna Sunshine. Onebedroom, full bath & grand room encompassing kitchen, dining & living areas including a wood burning stove to take the chill off on a cool evening. Bathroom has been updated & laundry is in-house. Much time & care has been put into gardens & landscaping. The property is fenced in including a sunny garden area with irrigation in place. Greenhouse & outbuildings for your projects are conveniently & tastefully positioned. Conveniently located & priced affordably.

#### Lot Features:

- -Central Location
- -Fenced Garden
- -Landscaped
- -Private