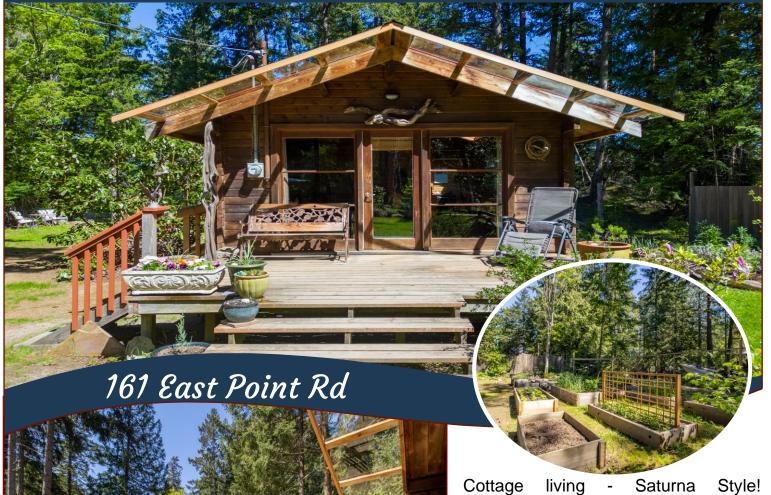

# Charming Panabode

Everything you could need tucked away on a half-acre of level turf. Mature trees provide privacy for this perfect little panabode, while its skylights capture some Saturna Sunshine. Onebedroom, full bath & grand room encompassing kitchen, dining & living areas including a wood burning stove to take the chill off on a cool evening. Bathroom has been updated & laundry is in-house. Much time & care has been put into gardens & landscaping. The property is fenced in including a sunny garden area with irrigation in place. Greenhouse & outbuildings for your projects are conveniently & tastefully positioned. Conveniently located & priced affordably.

#### Lot Features:

- -Central Location
- -Fenced Garden
- -Landscaped
- -Private